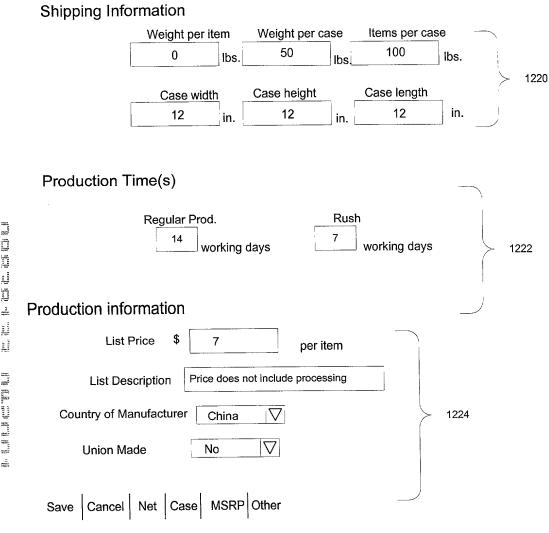

#### **Product Information**

| List Price                   | \$ \$0.30 Per item              |   |      |
|------------------------------|---------------------------------|---|------|
| List Description             | List price is for one color one |   |      |
| Regular Time                 | 0 Business Days                 |   |      |
| Rush Time                    | 0 Business Days                 |   | 1016 |
| Country of [<br>Manufacturer | United States                   |   |      |
| Union Made                   | Yes                             |   |      |
|                              |                                 |   |      |
| Save   Cancel Net   C        | ase   MSRP   Other              | ノ |      |